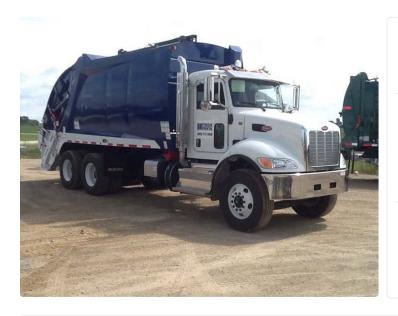

TRUCK MAKE
Pete or Freightliner

YEAR 2021

BC BC

BODY MAKE
Heil & McNeilus

SIZE / CAPACITY 25

STATE FL

Peterbilt 348 or Freightliner M2 mounted with 25 Yd Heil DuraPack 500 or McNeilus 2511 rear loaders. Multiple engine options, Allison automatic transmissions. Rear loaders include cart tipper and reeving cylinder.